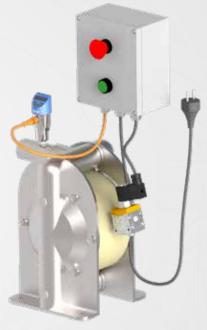

## Pneumatic or electric control system:

To optimize the process and have control over it. The pump is stopped after each barrel is emptied. After that the pipelines are flushed with water.

## **Tapflo pump:**

It is the heart of Your process. Tapflo AODD pumps can handle almost every liquid.