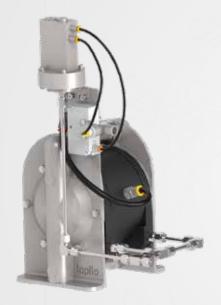

- » Required equipment & functionality
- » Available space
- » Position of connecting flanges
- Mobility

integrated with pneumatic Diaphragm Failure
Monitoring System (PDFM).

T425+DT425: integrated with air pressure booster, built on a hygienic frame.