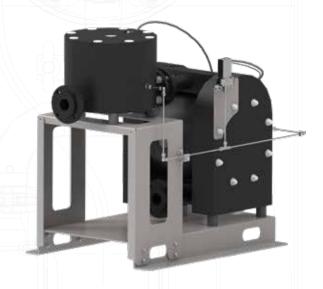

- » Required equipment & functionality
- » Available space
- » Position of connecting flanges
- Mobility

integrated with pneumatic Diaphragm Failure
Monitoring System (PDFM).

T425+DT425: integrated with air pressure booster, built on a hygienic frame.