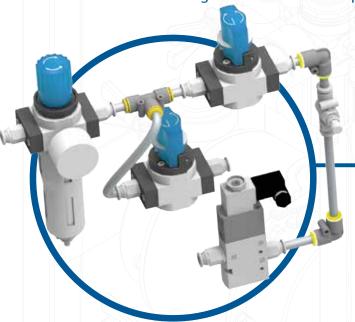

# **Tapflo Automation & Control Solutions**

Tapflo is proud to announce, that we have broaden our offer with automation & control solutions.

By using both pneumatic and electric devices to monitor flow parameters, we are able to ensure safe work of all Tapflo pump units.

## Air Operated Double Diaphragm Pumps

Pneumatic Diaphragm Failure Monitoring System (PDFM)

Pneumatic Dry-Run & Dead Head Protection Systems (PDRN, PDHR, PDHS)

Electronic Dry Run & Dead Head protection system (EDHR)