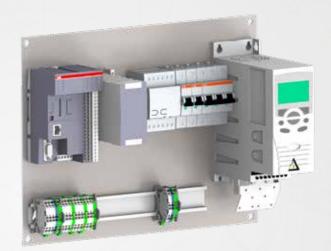

# **Tapflo Automation & Control Solutions**

Tapflo is proud to announce, that we have broaden our offer with automation & control solutions.

By using both pneumatic and electric devices to monitor flow parameters, we are able to ensure safe work of all Tapflo pump units.

## Air Operated Double Diaphragm Pumps

Pneumatic Diaphragm Failure Monitoring System (PDFM)

Pneumatic Dry-Run & Dead Head Protection Systems (PDRN, PDHR, PDHS)

Electronic Dry Run & Dead Head protection system (EDHR)

#### Stainless and painted steel control cabinets available!

- Built-in frequency inverter
- Start & stop pushbuttons
- Main switch: padlockable in OFF position for service purpose
- Configured according to customer's guidelines