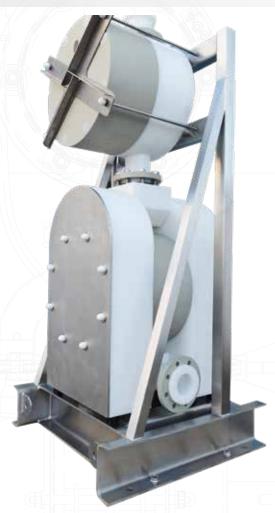

# **Tapflo Integrated Solutions**

0

Tapflo biggest pumps & dampeners now available as integrated units!

**T800+DT800 & T820+DT820**: built on one support frame with footprint reduced to less than 0,6 m<sup>2</sup>!