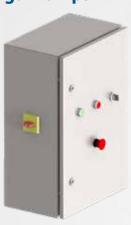

#### Stainless and painted steel control cabinets available!

- Built-in frequency inverter
- Start & stop pushbuttons
- Main switch: padlockable in OFF position for service purpose
- Configured according to customer's guidelines