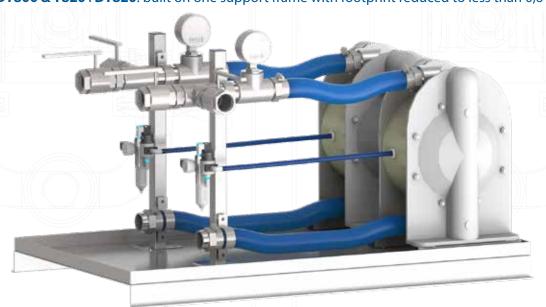

# **Tapflo Integrated Solutions**

0

Tapflo biggest pumps & dampeners now available as integrated units!

**T800+DT800 & T820+DT820**: built on one support frame with footprint reduced to less than 0,6 m<sup>2</sup>!