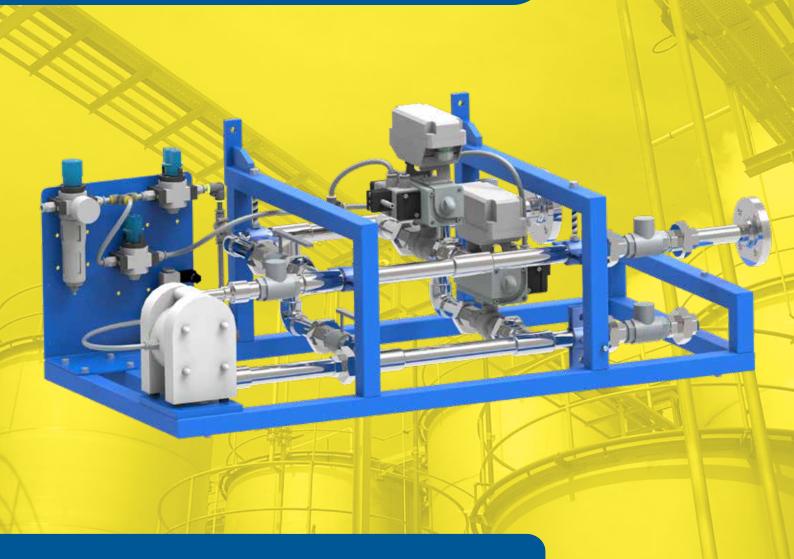

# **Tapflo Integrated Solutions**

Tapflo offers integrated solutions as an possibility to apply standard devices in non-standard applications.

Combining different flow components into one complex unit is an opportunity to suit individual customers' needs, that are related to:

- » Required equipment & functionality
- » Available space
- » Position of connecting flanges
- Mobility

integrated with pneumatic Diaphragm Failure
Monitoring System (PDFM).

T425+DT425: integrated with air pressure booster, built on a hygienic frame.

# SKID - Customised Process Units Main elements of Tapflo pumping SKID

Every need for a non-standard pumping system is an opportunity for us to create a unique, made-to-measure SKID.

Tapflo Engineering to Order team has developed a complex unloading solution, that is successfully used to unload barrels containing various chemicals. Tapflo AODD pump is a heart of this process.

# **SKID - Customised Process Units**

# Sample solutions

Based on strong experience in design and production, Tapflo offers wide range of compact process pumping systems.

We create units that are dedicated to certain applications in certain industrial sectors. In Tapflo we provide almost limitless possibilities of pump units' development, both in mechanical & automation disciplines.