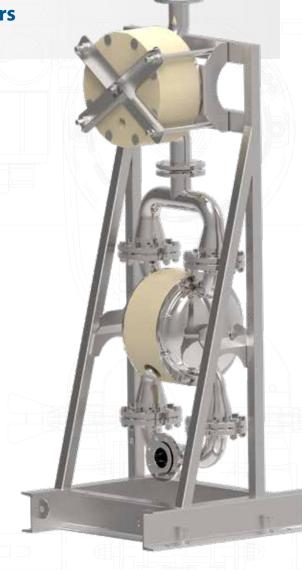

- » Required equipment & functionality
- » Available space
- » Position of connecting flanges
- Mobility

integrated with pneumatic Diaphragm Failure
Monitoring System (PDFM).

T425+DT425: integrated with air pressure booster, built on a hygienic frame.

4x T80+DT80: assembled on a hygienic frame with removable drip pans.