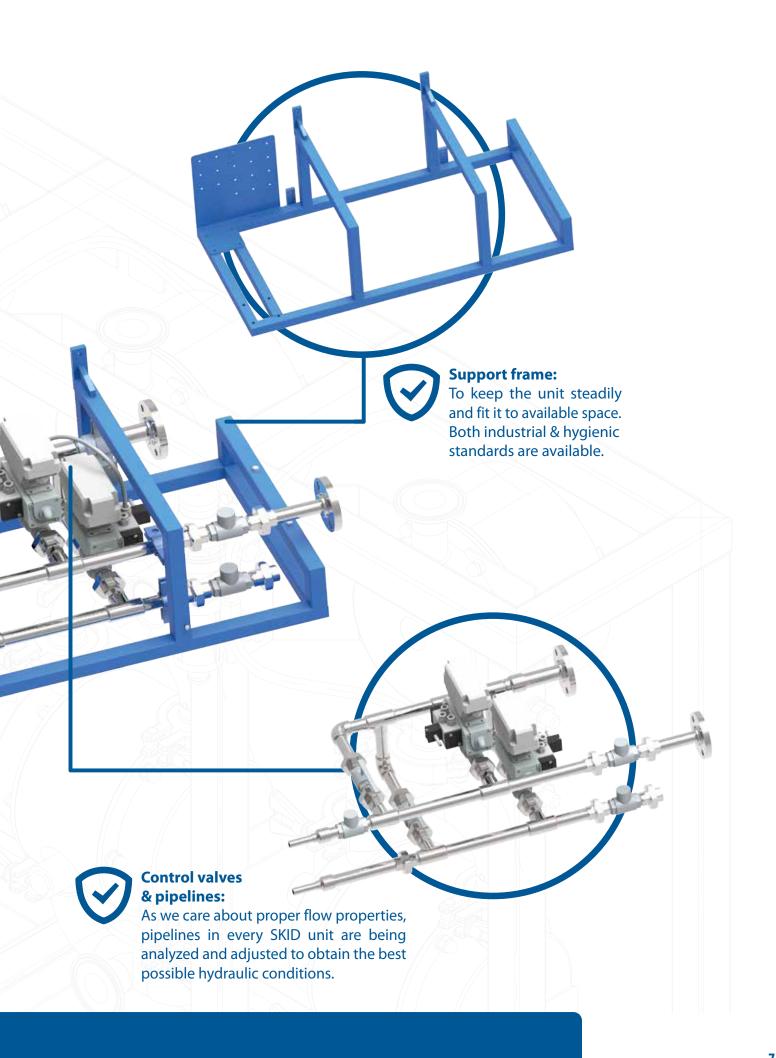

# SKID - Customised Process Units Main elements of Tapflo pumping SKID

Every need for a non-standard pumping system is an opportunity for us to create a unique, made-to-measure SKID.

Tapflo Engineering to Order team has developed a complex unloading solution, that is successfully used to unload barrels containing various chemicals. Tapflo AODD pump is a heart of this process.

## Pneumatic or electric control system:

To optimize the process and have control over it. The pump is stopped after each barrel is emptied. After that the pipelines are flushed with water.

## **Tapflo pump:**

It is the heart of Your process. Tapflo AODD pumps can handle almost every liquid.