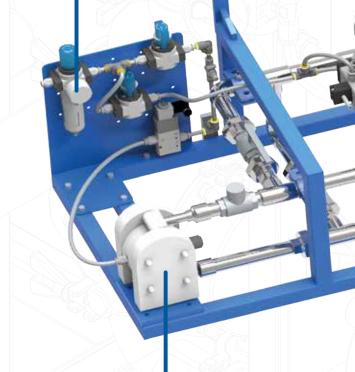

# SKID - Customised Process Units Main elements of Tapflo pumping SKID

Every need for a non-standard pumping system is an opportunity for us to create a unique, made-to-measure SKID.

Tapflo Engineering to Order team has developed a complex unloading solution, that is successfully used to unload barrels containing various chemicals. Tapflo AODD pump is a heart of this process.

## Pneumatic or electric control system:

To optimize the process and have control over it. The pump is stopped after each barrel is emptied. After that the pipelines are flushed with water.

## **Tapflo pump:**

It is the heart of Your process. Tapflo AODD pumps can handle almost every liquid.