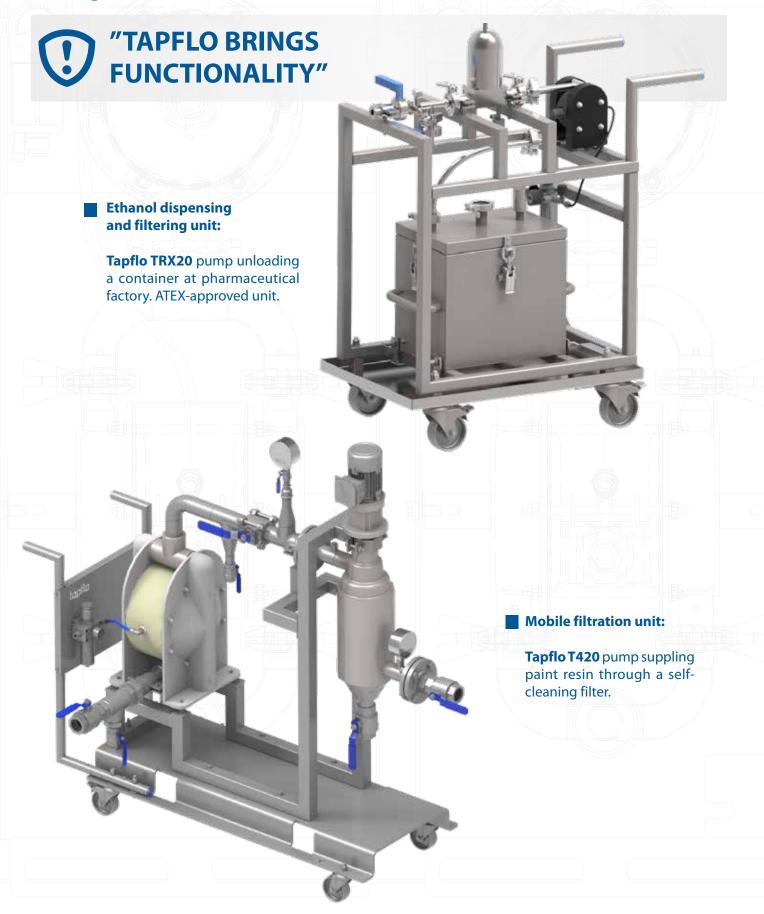

# Sample solutions

Based on strong experience in design and production, Tapflo offers wide range of compact process pumping systems.

We create units that are dedicated to certain applications in certain industrial sectors. In Tapflo we provide almost limitless possibilities of pump units' development, both in mechanical & automation disciplines.

In addition, Tapflo might take responsibility for project management, assembly works and integration with existing on site systems.

# **SKID - Customised Process Units**

**Sample solutions** 