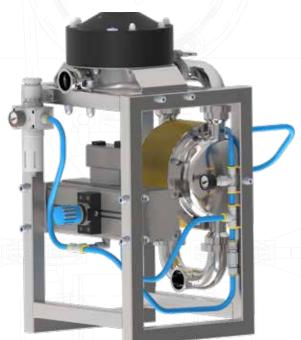

2xT420:

Compact assembly on a support frame with a drip pan.
Ball valves and pressure indicators included to meet customer's needs.