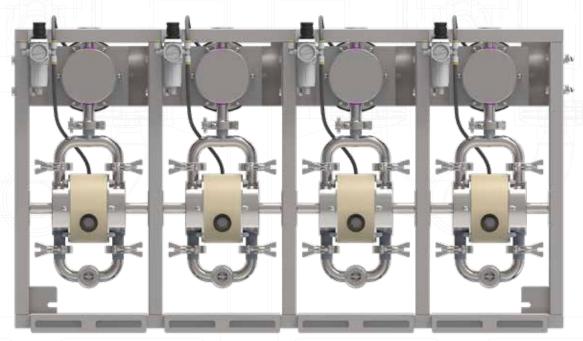

- Surface treatment
- Pulp & paper industry
- Paint, print & varnish industry
- Waste water treatment



## **Hygienic & sanitary sector:**

- Food, beverages & drinks
- Dairy, milk & ice cream
- Pharmaceutical industry
- Cosmetics industry
- Processed food



# **Tapflo Integrated Solutions**

Tapflo offers integrated solutions as an possibility to apply standard devices in non-standard applications.

Combining different flow components into one complex unit is an opportunity to suit individual customers' needs, that are related to:

- » Required equipment & functionality
- » Available space
- » Position of connecting flanges
- Mobility



integrated with pneumatic Diaphragm Failure
Monitoring System (PDFM).



T425+DT425: integrated with air pressure booster, built on a hygienic frame.



4x T80+DT80: assembled on a hygienic frame with removable drip pans.

# **Tapflo Integrated Solutions**

0

Tapflo biggest pumps & dampeners now available as integrated units!





**T800+DT800 & T820+DT820**: built on one support frame with footprint reduced to less than 0,6 m<sup>2</sup>!



2xT420:

Compact assembly on a support frame with a drip pan.
Ball valves and pressure indicators included to meet customer's needs.

# SKID - Customised Process Units Main elements of Tapflo pumping SKID

Every need for a non-standard pumping system is an opportunity for us to create a unique, made-to-measure SKID.

Tapflo Engineering to Order team has developed a complex unloading solution, that is successfully used to unload barrels containing various chemicals. Tapflo AODD pump is a heart of th